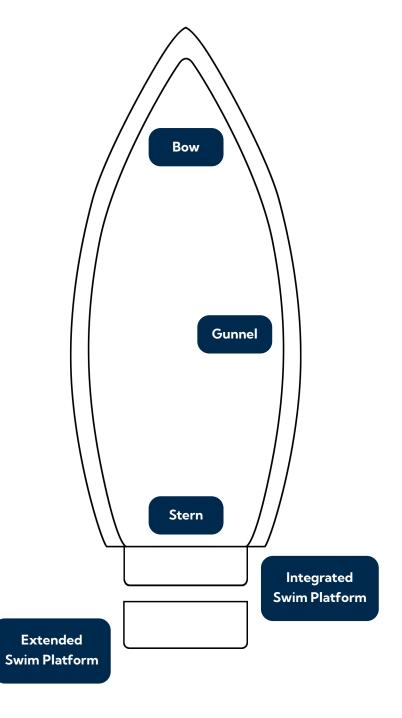

| custoi                                  | M ORDER FO                    | DRM                       |                                                                                                                   |                                | 9                                   |
|-----------------------------------------|-------------------------------|---------------------------|-------------------------------------------------------------------------------------------------------------------|--------------------------------|-------------------------------------|
| Customer Name                           |                               |                           |                                                                                                                   | Check here                     | e if you are an Authorized Retailer |
| Address                                 | Ship To:                      |                           | Bill To:                                                                                                          |                                |                                     |
| Phone Number                            |                               | Email                     |                                                                                                                   |                                |                                     |
| Boat Year / Make / Mo                   | del                           |                           |                                                                                                                   |                                |                                     |
| CHOOSE YOUR AR                          | EAS OF COVERAGE:              |                           |                                                                                                                   | <b>—</b>                       |                                     |
| Full Kit Swim Platf                     | form Helm Pad Other:          |                           |                                                                                                                   | ALL OP                         | TIONS ARE LISTEL<br>WEBSITE!        |
| Cockpit Cooler Top                      |                               | ify                       |                                                                                                                   |                                |                                     |
| CHOOSE YOUR CO                          | LORS:                         |                           | (E) 6M                                                                                                            | www.seade                      | c.com/custom-features               |
| Single Color<br>Standard thickness is 5 | Two Co                        | olor<br>thickness is 6mm. |                                                                                                                   | e Color<br>d thickness is 9mm. |                                     |
| Color:                                  | Top Color:                    | Bottom Color:             | Top Color:                                                                                                        | Middle Color:                  | Bottom Color:                       |
|                                         |                               |                           |                                                                                                                   |                                |                                     |
| CHOOSE YOUR DE                          | SIGN:                         |                           |                                                                                                                   |                                |                                     |
| Texture Options                         | Routing & Engra               | ving Patterns             | Final Touches                                                                                                     |                                |                                     |
| Brushed                                 | Pinline 2.5" Teak Outer Route |                           | Customer Provided Logo Captain's Series Fish Logo All available species are listed on our website; please specify |                                |                                     |
| Embossed                                | Other                         |                           | Boat Name / Text Please specify in the field to the right.                                                        | your choice in the             | vetaiis neid Delow.                 |