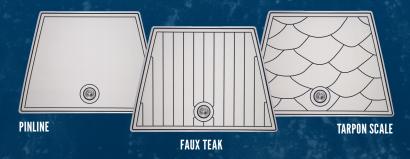

checkpoints to ensure every part passes rigorous inspection.





#### INSTALLATION

We prepare your boat for SeaDek by removing all oil, dirt, and debris from the surface which promotes proper adhesion. Our certified professionals lay out each part to ensure proper alignment and double-check the fit. Each piece is then carefully installed to transform the look of your boat.



#### POPULAR COLOR COMBINATIONS



**COOL GRAY / BLACK** 





STORM GRAY / BLACK





DARK GRAY / BLACK



COOL GRAY / STORM GRAY



MICA / BLACK



STORM GRAY / COOL GRAY



MOCHA / BLACK







AQUA CAMO / BLACK

MICA / TERRA







CAMEL / BEACH SAND

MOCHA / CAMEL





SNOW CAMO / BLACK



## SCAN HERE TO SEE ALL OF OUR **DESIGN OPTIONS**

#### TEXTURE OPTIONS





BRUSHED

**EMBOSSED** 

### ROUTING OPTIONS





#### SEE IT IN ACTION!

Open Instagram and search the two colors you'd like to see (#StormOverBlack). If we have done a boat in those colors, you'll be able to see photos and videos from our satisfied customers.