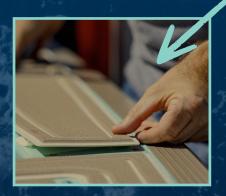

#### INSTALLATION

We prepare your boat for SeaDek by removing all oil, dirt, and debris from the surface which promotes proper adhesion. Our certified professionals lay out each part to ensure proper alignment and double-check the fit. Each piece is then carefully installed to transform the look of your boat.